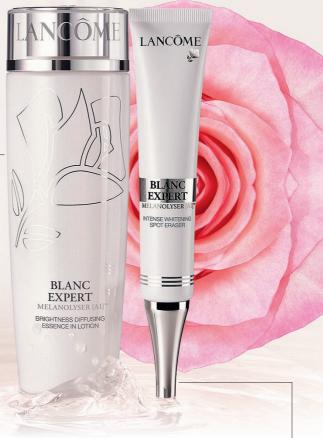

### Discover the powerful DUO from the legendary whitening brand BLANC EXPERT

Lancôme's iconic Spot Eraser corrects your spots and colour imperfections, even the textured ones that make-up cannot hide. It is paired for the first time with the new Essence in Lotion to diffuse moist and light onto the skin. Immediately, skin appears moisturized and radiant.

# BLANC EXPERT MELANOLYSER [AI]<sup>TM</sup> BRIGHTNESS DIFFUSION ESSENCE

The new Essence in Lotion contains the patented Aquatoryl Complex to reinforce penetration and a powerful whitening ingredient: Actyl C.

Immediately, skin is moisturized and radiant. Day by day, skin is even, transparent and bright from within.

#### BLANC EXPERT MELANOLYSER [AI]<sup>TM</sup>

### INTENSE WHITENING SPOT ERASER

At the side of the global action of the Essence-in-Lotion, the precise action of Blanc Expert Melanolyser [AI] $^{\text{TM}}$  Spot Eraser allows to target spots, whichever their nature.