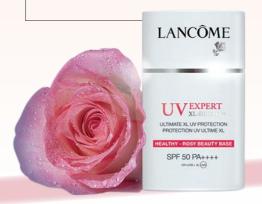

# PROTECT against the most dangerous UV rays

#### Preventing the harm of XL UVA

Long UVA rays, also called XL UVA, which penetrate more deeply than short UVA and UVB rays, are more harmful to the skin and affect it in three areas in the long term:

- Color: they cause melanin to turn grey.
- Functional: they lead to cell dysfunction.
- **Structural**: they impair the quality of the skin.

In its search for ever more effective sun and pollution protection solutions, UV Expert XL-Shield<sup>TM</sup> is targeting its action at the frontier of long UVA rays for a more luminous and even skin.

#### UV EXPERT XL SHIELDTM HEALTHY-ROSY BEAUTY BASE