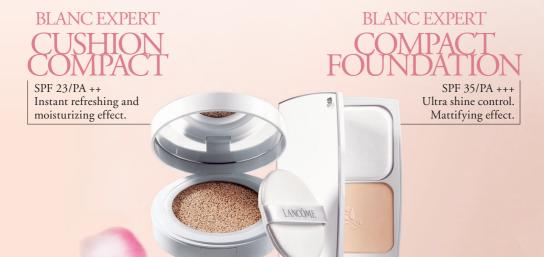

### Pioneering buildable coverage

Blanc Expert Cushion adapts to every skintone, every woman and every desire. Three application techniques for always-perfect results, in line with your mood:

Like a primer

For an ultra-light and simple result, delicately pat the applicator over the cushion's surface. Begin by applying to the centre of the forehead then blend the texture towards the outside of the face. Repeat the same technique on the cheekbones and chin.

Like a BB or CC cream

For an even, luminous and natural complexion that remains light, delicately press the applicator onto the cushion. Begin by applying to the forehead, gently patting from the centre outwards. Use the same technique where you wish, always working from the centre of the face outwards.

Like a foundation

For optimal coverage, press the applicator deeper into the cushion. Glide the applicator from the centre of the forehead outwards and over any other parts of the face you wish.