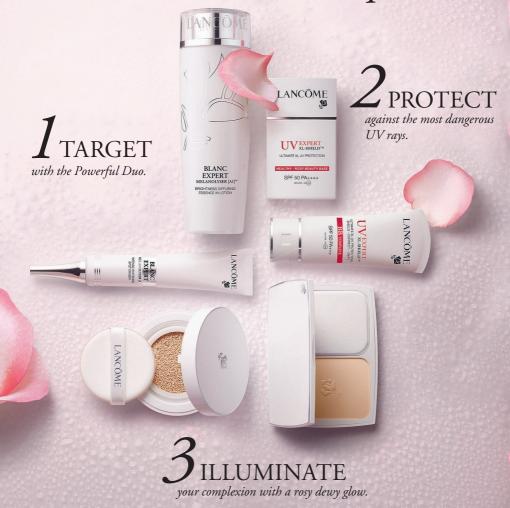

Three major key steps lie at the heart of this routine: 1-Target dark spots, 2-Protect the skin, 3-Illuminate the complexion.

### TARGET with the Powerful Duo

# PROTECT against the most dangerous UV rays

## 3 ILLUMINATE your complexion with a rosy dewy glow