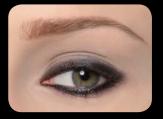

# GET THE LOOK

Discover our step-by-step guide and get that glamorous sparkling look for the festive Holiday season!

# STEP- BY- STEP GUIDE

1. Apply a thick line of Aqua Eyes OL Matte Black on the top and bottom lash line.

2. Using brush 15S blend immediately on the top and bottom lash line.

3. Using the brush 8S apply Aqua Cream No. 27 MATTE BLACK on the lid of the eye and blend together with the line of Aqua Eyes.

4. Apply Aqua cream No. 13 WARM BEIGE in the crease with and blend well with Aqua cream No. 27 to create a harmonious effect.

5. Apply Aqua Cream No. 4 SNOW on the brow bone to create highlight with brush 10 S.

6. Finish with Aqua Eyes pencil OL MATTE BLACK in the water line.

7. On top of the black Aqua Cream, apply Holodiam Powder No. 302 using 8N brush in a dabbing motion. Apply Holodiam Powder No.303 in the inner corner of the eyelid.

8. Apply Holodiam Powder No. 303 on the temples and top of the cheekbones. For long lasting result, fix the make up with a light mist of mist & fix spray.

9. For a more festive look , use glittery gold False Eyelashes from the collection. Spread the eyelash glue on the false Eyelashes, and stick them on the root of the upper lashes. Make sure that the inner and outer corners are well fixed, in order to increase the lasting effect.

Intensify the root of upper and lower lashes with Aqua Eyes OL Matte black.