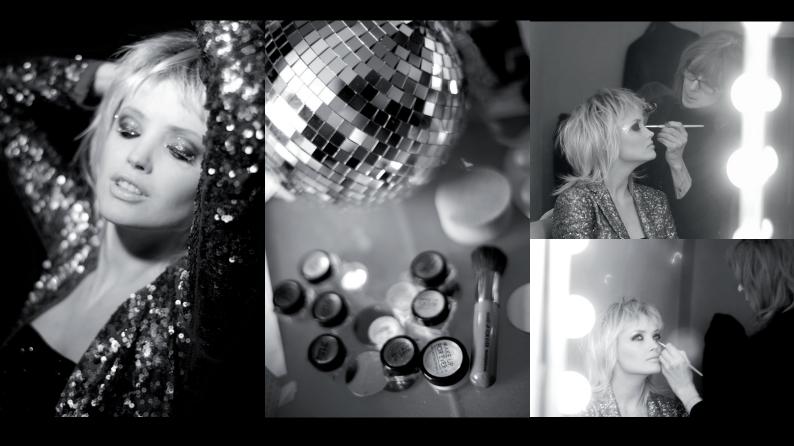

# INSPIRATION

MAKE UP. FOR EVER has created a spectacular look to light up the year-end holidays with a burst of glitter that takes glam to the extreme! The HOLODIAM collection captures the brilliance of the spotlights and the bold, brash glamour of a woman who is not afraid to take center stage.

'On the floor,' she dramatizes her eyes. They come to life with a bewitching smoky black that glistens with subtle holographic highlights. She mixes the HOLODIAM POWDER like a deejay compiling a playlist. The glitter achieves a holographic effect thanks to a technological first: multifaceted pearlescent particles that reflect no fewer than three different colors depending on the refraction angle of the light. The result is an optical phenomenon, a pulsing vibration of intense, ever-changing colors for electrifying eyes infused with mystery. Color turns to light, black turns to glitter.

Her cheekbones are accentuated with a simple blush, her lips with a nude champagne shade. And when she wants to take the look to the limit, limitededition false lashes sprinkled with fine golden glitter give her the ultimate glamorous, festive look.

# Holiday Collection 2012 ALLURING SPARKLE

The HOLODIAM collection is a unique celebration of fabulously glittering nights out. To complement the HOLODIAM POWDERS, a new set of FALSE EYELASHES sprinkled with golden glitter completes the HOLODIAM look. Magnifying the unique beauty of the woman whose eyes are adorned with these precious lashes, they catch the spotlight and radiate it outwards. Party lights glint off the iridescent shine of her eyelids, which seem to twinkle with the light of a thousand stars. The fine layer of gold that graces her lashes creates an intoxicating beauty that captivates everyone she meets.