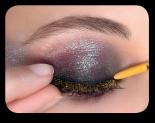

6. Finish with Aqua Eyes pencil OL MATTE BLACK in the water line.

7. On top of the black Aqua Cream, apply Holodiam Powder No. 302 using 8N brush in a dabbing motion. Apply Holodiam Powder No.303 in the inner corner of the eyelid.

8. Apply Holodiam Powder No. 303 on the temples and top of the cheekbones. For long lasting result, fix the make up with a light mist of mist & fix spray.

9. For a more festive look , use glittery gold False Eyelashes from the collection. Spread the eyelash glue on the false Eyelashes, and stick them on the root of the upper lashes. Make sure that the inner and outer corners are well fixed, in order to increase the lasting effect.

Intensify the root of upper and lower lashes with Aqua Eyes OL Matte black.