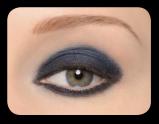

# GET THE LOOK

Discover our step-by-step guide and get that glamorous sparkling look for the festive Holiday season!

# STEP- BY- STEP GUIDE

1. Apply a thick line of Aqua Eyes OL Matte Black on the top and bottom lash line.

2. Using brush 15S blend immediately on the top and bottom lash line.

3. Using the brush 8S apply Aqua Cream No. 27 MATTE BLACK on the lid of the eye and blend together with the line of Aqua Eyes.