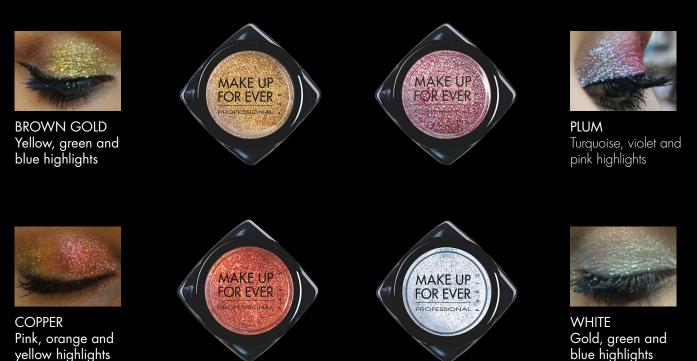

### A PRECIOUS SHIMMER

HOLODIAM POWDER, a loose powder that catches the light in a glittering rainbow of iridescent colors, was designed to enhance both eyelids and cheeks. The sleek box contains a thousand different hues just waiting to add drama to smoky or incandescent eyes, or amplify the cheekbones with a flurry of colorful stars. Color becomes light, and even black sparkles.

### 4 irresistible shades

4 shades combine in enchanting harmony to highlight each and every complexion.