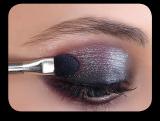

6. Finish with Aqua Eyes pencil OL MATTE BLACK in the water line.

7. On top of the black Aqua Cream, apply Holodiam Powder No. 302 using 8N brush in a dabbing motion. Apply Holodiam Powder No.303 in the inner corner of the eyelid.

8. Apply Holodiam Powder No. 303 on the temples and top of the cheekbones. For long lasting result, fix the make up with a light mist of mist & fix spray.

9. For a more festive look , use glittery gold False Eyelashes from the collection. Spread the eyelash glue on the false Eyelashes, and stick them on the root of the upper lashes. Make sure that the inner and outer corners are well fixed, in order to increase the lasting effect.

Intensify the root of upper and lower lashes with Aqua Eyes OL Matte black.