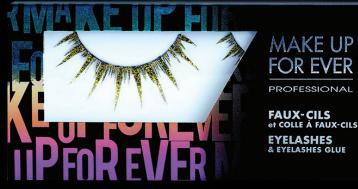

# FALSE EYELASHES

### **EYES SET LIKE JEWELS**

The eyes take on an unearthly glow when framed in false lashes flecked with the most precious of metals. Channeling the universal appeal of sparkling eyes, these lashes put out an irresistible siren call by a woman who's ready to set the dance floor on fire.

### **RETAIL PRICE SGD32**

PROFESSIONAL

EYELASHES & EYELASHES GLUE