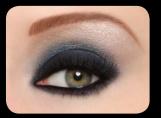

6. Finish with Aqua Eyes pencil OL MATTE BLACK in the water line.

7. On top of the black Aqua Cream, apply Holodiam Powder No. 302 using 8N brush in a dabbing motion. Apply Holodiam Powder No.303 in the inner corner of the eyelid.

8. Apply Holodiam Powder No. 303 on the temples and top of the cheekbones. For long lasting result, fix the make up with a light mist of mist & fix spray.

9. For a more festive look , use glittery gold False Eyelashes from the collection. Spread the eyelash glue on the false Eyelashes, and stick them on the root of the upper lashes. Make sure that the inner and outer corners are well fixed, in order to increase the lasting effect.