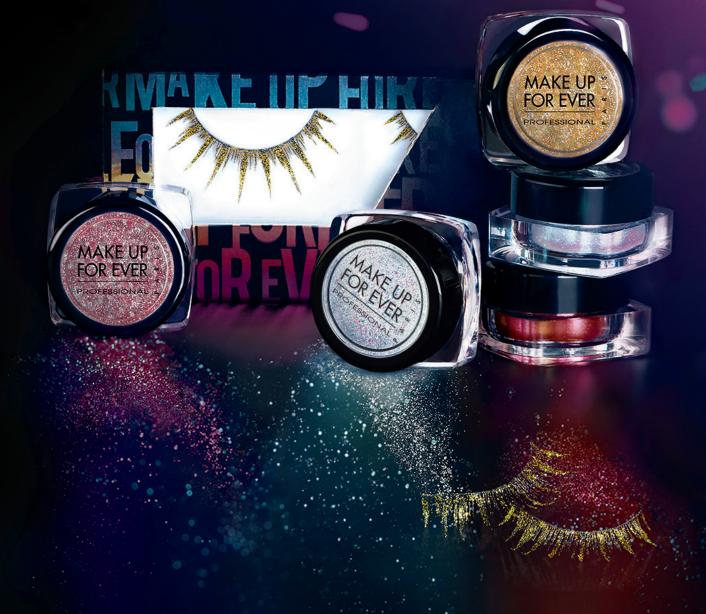

# Holiday Collection 2012 ALLURING SPARKLE

The HOLODIAM collection is a unique celebration of fabulously glittering nights out. To complement the HOLODIAM POWDERS, a new set of FALSE EYELASHES sprinkled with golden glitter completes the HOLODIAM look. Magnifying the unique beauty of the woman whose eyes are adorned with these precious lashes, they catch the spotlight and radiate it outwards. Party lights glint off the iridescent shine of her eyelids, which seem to twinkle with the light of a thousand stars. The fine layer of gold that graces her lashes creates an intoxicating beauty that captivates everyone she meets.

## HOLODIAM POWDER

### A PRECIOUS SHIMMER

HOLODIAM POWDER, a loose powder that catches the light in a glittering rainbow of iridescent colors, was designed to enhance both eyelids and cheeks. The sleek box contains a thousand different hues just waiting to add drama to smoky or incandescent eyes, or amplify the cheekbones with a flurry of colorful stars. Color becomes light, and even black sparkles.

# FALSE EYELASHES

### **EYES SET LIKE JEWELS**

The eyes take on an unearthly glow when framed in false lashes flecked with the most precious of metals. Channeling the universal appeal of sparkling eyes, these lashes put out an irresistible siren call by a woman who's ready to set the dance floor on fire.