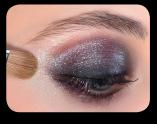

# GET THE LOOK

Discover our step-by-step guide and get that glamorous sparkling look for the festive Holiday season!

# STEP- BY- STEP GUIDE

1. Apply a thick line of Aqua Eyes OL Matte Black on the top and bottom lash line.

2. Using brush 15S blend immediately on the top and bottom lash line.

3. Using the brush 8S apply Aqua Cream No. 27 MATTE BLACK on the lid of the eye and blend together with the line of Aqua Eyes.

4. Apply Aqua cream No. 13 WARM BEIGE in the crease with and blend well with Aqua cream No. 27 to create a harmonious effect.

5. Apply Aqua Cream No. 4 SNOW on the brow bone to create highlight with brush 10 S.

6. Finish with Aqua Eyes pencil OL MATTE BLACK in the water line.

7. On top of the black Aqua Cream, apply Holodiam Powder No. 302 using 8N brush in a dabbing motion. Apply Holodiam Powder No.303 in the inner corner of the eyelid.

8. Apply Holodiam Powder No. 303 on the temples and top of the cheekbones. For long lasting result, fix the make up with a light mist of mist & fix spray.

9. For a more festive look , use glittery gold False Eyelashes from the collection. Spread the eyelash glue on the false Eyelashes, and stick them on the root of the upper lashes. Make sure that the inner and outer corners are well fixed, in order to increase the lasting effect.