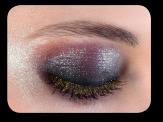

8. Apply Holodiam Powder No. 303 on the temples and top of the cheekbones. For long lasting result, fix the make up with a light mist of mist & fix spray.

9. For a more festive look , use glittery gold False Eyelashes from the collection. Spread the eyelash glue on the false Eyelashes, and stick them on the root of the upper lashes. Make sure that the inner and outer corners are well fixed, in order to increase the lasting effect.

Intensify the root of upper and lower lashes with Aqua Eyes OL Matte black.