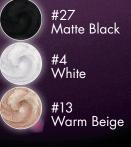

# STEP- BY- STEP GUIDE

1. Apply a thick line of Aqua Eyes OL Matte Black on the top and bottom lash line.

2. Using brush 15S blend immediately on the top and bottom lash line.

3. Using the brush 8S apply Aqua Cream No. 27 MATTE BLACK on the lid of the eye and blend together with the line of Aqua Eyes.

4. Apply Aqua cream No. 13 WARM BEIGE in the crease with and blend well with Aqua cream No. 27 to create a harmonious effect.

5. Apply Aqua Cream No. 4 SNOW on the brow bone to create highlight with brush 10 S.