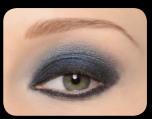

# STEP- BY- STEP GUIDE

1. Apply a thick line of Aqua Eyes OL Matte Black on the top and bottom lash line.

2. Using brush 15S blend immediately on the top and bottom lash line.

3. Using the brush 8S apply Aqua Cream No. 27 MATTE BLACK on the lid of the eye and blend together with the line of Aqua Eyes.

4. Apply Aqua cream No. 13 WARM BEIGE in the crease with and blend well with Aqua cream No. 27 to create a harmonious effect.

5. Apply Aqua Cream No. 4 SNOW on the brow bone to create highlight with brush 10 S.