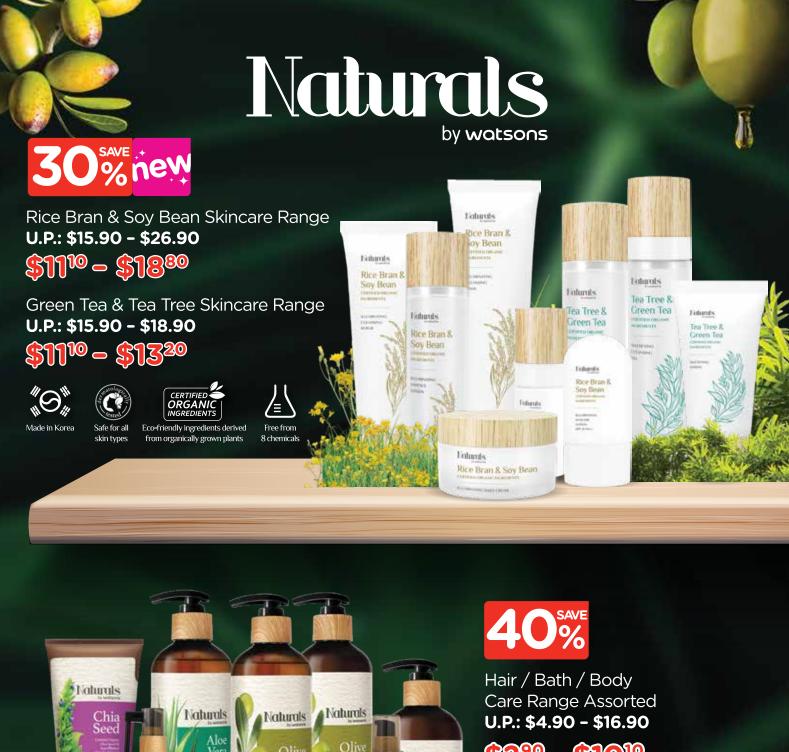

### **HOT BUYS**

30% nev

NATURALS **BY WATSONS** Skincare Range U.P.: \$15.90 - \$26.90

\$1110 - \$1880

TARGET PRO BY **WATSONS** Skincare Range U.P.: \$17.90 - \$29.90

\$8<sup>95</sup> - \$14<sup>95</sup>