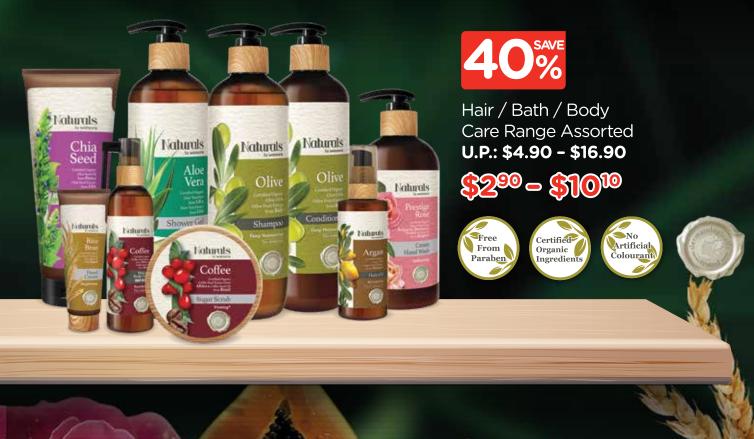

# **MEN'S GROOMING**

Save up to

**GILLETTE** 

ProShield / Chill Cartridge Refill Limited Edition 8's U.P.: \$56

**39**90

**MEMBER** 

L'OREAL MEN

Facial Cleansing Foam Assorted 100ml U.P.: \$10.90 - \$11.90 each

2 FOR \$14<sup>50</sup> - \$15<sup>90</sup>

GARNIER MEN

Facial Cleansing Foam / Scrub Assorted 100ml U.P.: \$9.50 each

2 FOR \$1290

**GATSBY** 

Oil Clear Powder / Sheets 70's U.P.: \$3.90 each

2 FOR \$5<sup>60</sup>